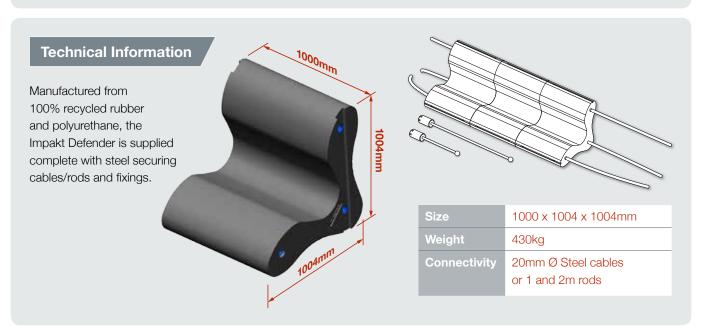

of entrances and perimeters Easy to install, remove

and relocate

Suitable for all

types of sites

Manufactured from 100% recycled rubber bonded with polyurethane for strength, its tough construction enables the Impakt Defender to be installed almost anywhere, removed and used again and again.