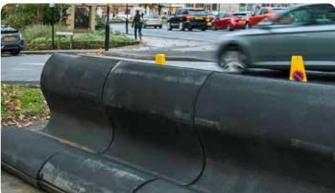

of entrances and perimeters Easy to install, remove

and relocate

Suitable for all

types of sites

Manufactured from 100% recycled rubber bonded with polyurethane for strength, its tough construction enables the Impakt Defender to be installed almost anywhere, removed and used again and again.