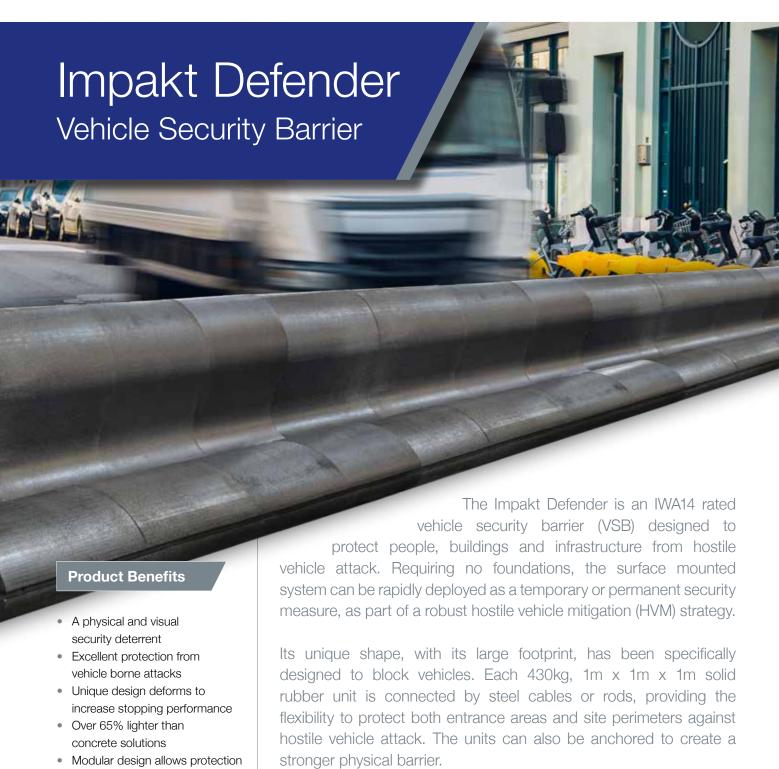

of entrances and perimeters Easy to install, remove

and relocate

Suitable for all

types of sites

Manufactured from 100% recycled rubber bonded with polyurethane for strength, its tough construction enables the Impakt Defender to be installed almost anywhere, removed and used again and again.