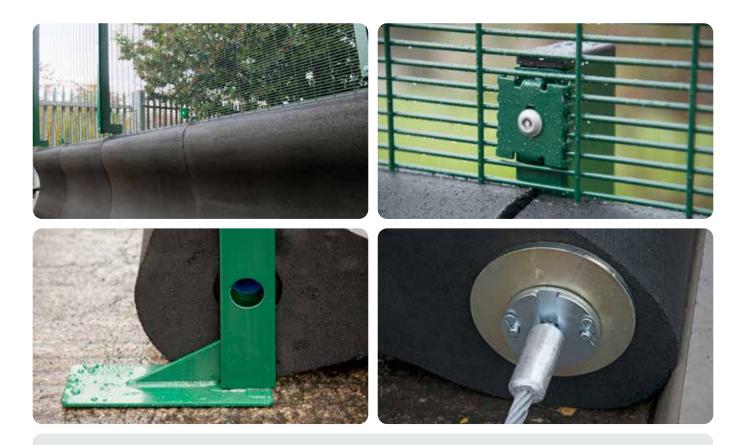

The surface mounted system can be rapidly deployed on soft and hard standing as a temporary or permanent security system, as part of an overall HVM strategy. Each 430kg, 1m x 1m x 1m solid rubber unit is connected by steel cables or rods, providing the flexibility to protect both entrance areas and site perimeters against hostile vehicle attack.

The integrated welded mesh fence panels provide a secure perimeter to your site. The tight mesh makes it is almost impossible to climb and is very difficult to cut with anything other than power tools. Fence toppings, CCTV and anti-intrusion detection systems can be added to further enhance site security.

#### **Impakt Defender**

| Height | Width  | Depth  | Weight | Connectivity                 |
|--------|--------|--------|--------|------------------------------|
| 1004mm | 1000mm | 1004mm | 430kg  | 20mm steel<br>cables or rods |