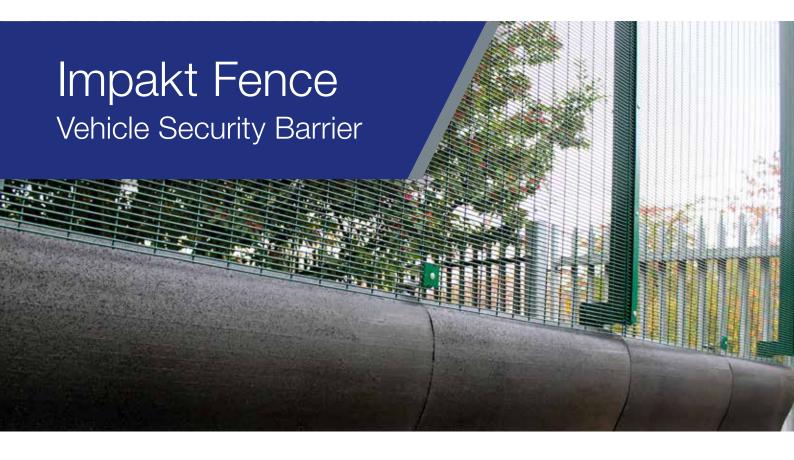

The Impakt Fence is a unique IWA14 rated vehicle security barrier (VSB) with integrated high security perimeter fencing. This hostile vehicle mitigation fence solution is specifically designed to prevent unauthorised entry and protect people, buildings and infrastructure from hostile vehicle attacks.

The surface mounted system can be rapidly deployed on soft and hard standing as a temporary or permanent security system, as part of an overall HVM strategy. Each 430kg, 1m x 1m x 1m solid rubber unit is connected by steel cables or rods, providing the flexibility to protect both entrance areas and site perimeters against hostile vehicle attack.

The integrated welded mesh fence panels provide a secure perimeter to your site. The tight mesh makes it is almost impossible to climb and is very difficult to cut with anything other than power tools. Fence toppings, CCTV and anti-intrusion detection systems can be added to further enhance site security.