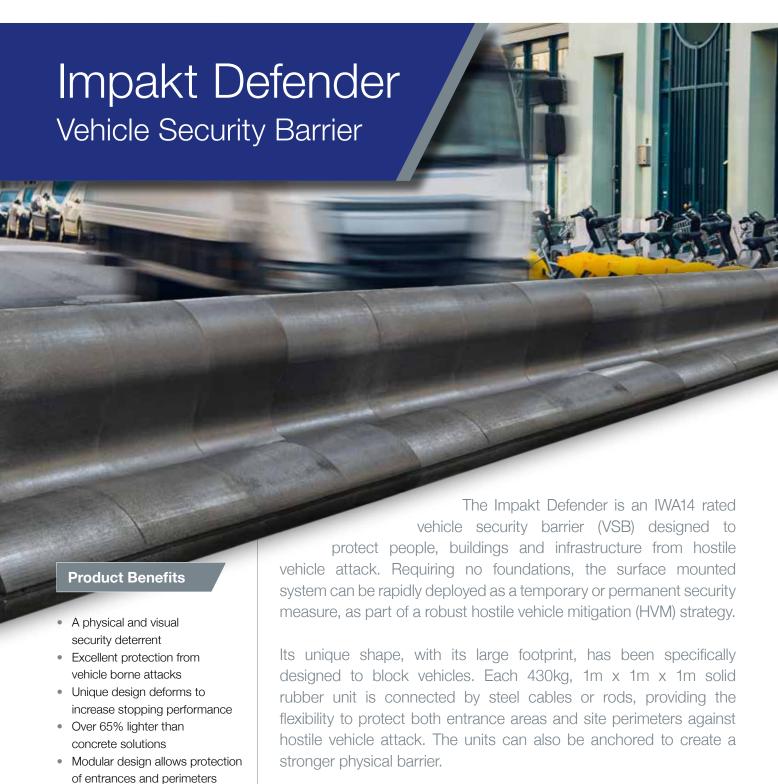

Easy to install, remove

and relocate

Suitable for all

types of sites

rosehillsecurity.com

Manufactured from 100% recycled rubber bonded with polyurethane

for strength, its tough construction enables the Impakt Defender to be

installed almost anywhere, removed and used again and again.