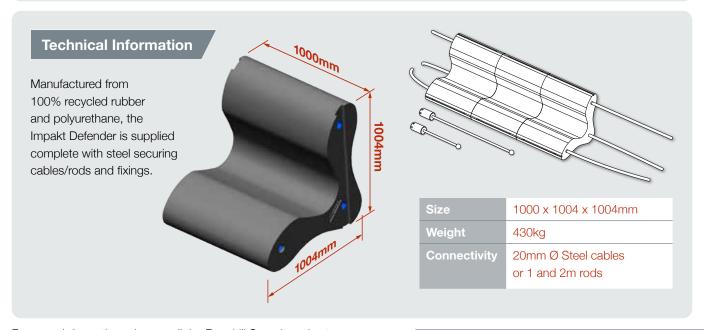

Easy to install, remove

and relocate

Suitable for all

types of sites

rosehillsecurity.com

Manufactured from 100% recycled rubber bonded with polyurethane

for strength, its tough construction enables the Impakt Defender to be