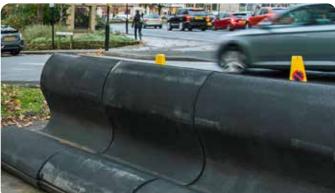

## **Performance Rating**

The Impakt Defender has been successfully impact tested to IWA 14-1 specification, stopping a 7.2 tonne N2A lorry travelling at 48kph (30mph).

For more information, please call the Rosehill Security sales team on +44 (0)1422 839 456, or email info@rosehillsecurity.com