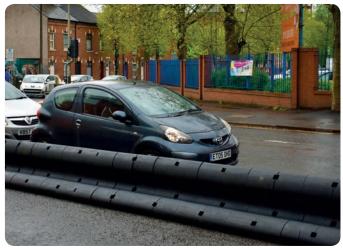

Specifically designed to provide protection for crowds of people at events from vehicle as a weapon (VAAW) attacks, the Rapid Defender is a temporary vehicle security barrier (VSB). Requiring no foundations, this surface mounted system can be quickly deployed almost anywhere, from the streets surrounding stadiums to uneven festival sites, in a matter of minutes.

Made up of individual robust rubber units weighing just 49kg each, connected by steel rods, the modular system can be set up quickly and easily, removed and used again and again. With no special tools or lifting equipment required, four men can manually install a barrier across the width of a road in less than five minutes.