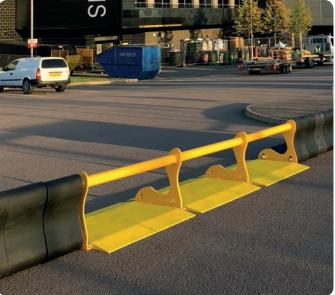

Pedestrian and vehicle portals can be integrated as required to provide single or multiple access points, without compromising perimeter security. The portable modular portals are designed to be manually installed making them ideal for deployment at temporary events.

#### Integrated pedestrian & vehicle portals

rosehillsecurity.com

For more information, please call the Rosehill Security sales team on +44 (0)1422 839 456, or email info@rosehillsecurity.com

Spring Bank Mills, Watson Mill Lane, Sowerby Bridge, West Yorkshire, HX6 3BW, United Kingdom All information is correct at time of going to press. © Rosehill Polymers Limited - Issue 3 - OCT2018.