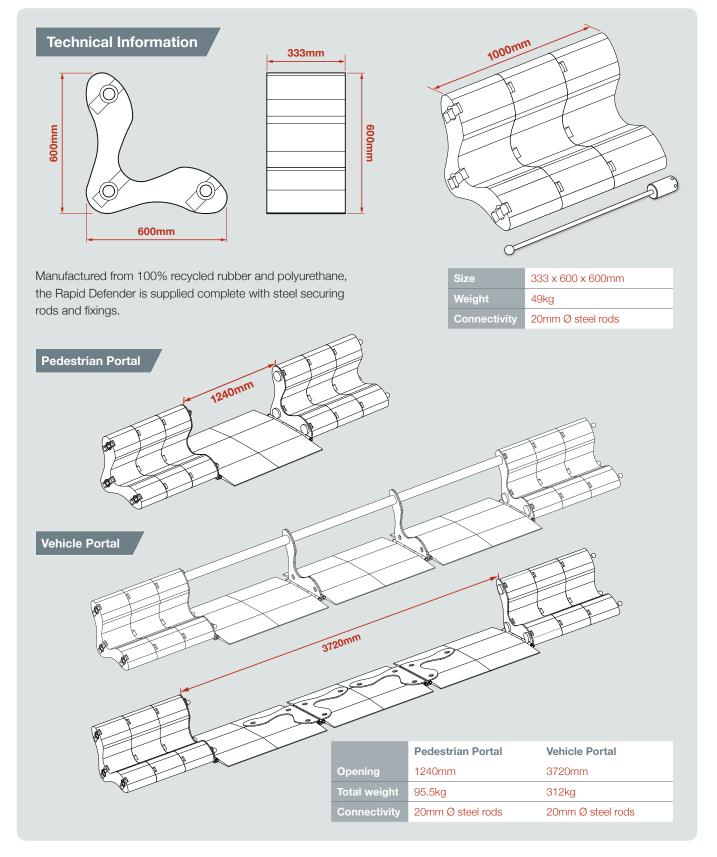

Made up of individual robust rubber units weighing just 49kg each, connected by steel rods, the modular system can be set up quickly and easily, removed and used again and again. With no special tools or lifting equipment required, four men can manually install a barrier across the width of a road in less than five minutes.

Pedestrian and vehicle portals can be integrated as required to provide single or multiple access points, without compromising perimeter security. The portable modular portals are designed to be manually installed making them ideal for deployment at temporary events.