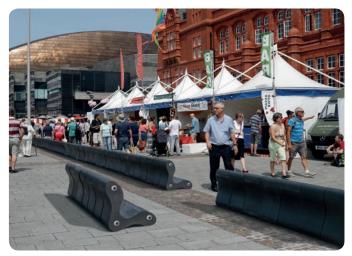

Specifically designed to provide protection for crowds of people at events from vehicle as a weapon (VAAW) attacks, the Rapid Defender is a temporary vehicle security barrier (VSB). Requiring no foundations, this surface mounted system can be quickly deployed almost anywhere, from the streets surrounding stadiums to uneven festival sites, in a matter of minutes.

#### Suitable for all types of sites