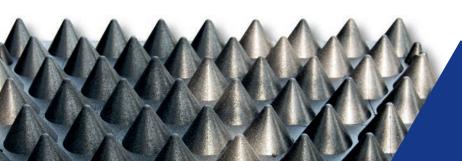

**Deter & Delay** - Rosehill's Anti-Trespass Panels provide a physical and visual deterrent helping dissuade and prevent adversaries from conducting an intrusion by making the perimeter appear too physically difficult to overcome without likelihood of failure or detection.