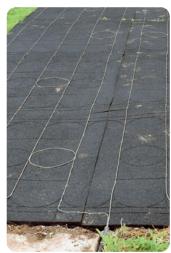

**Detect** - OPTEX's Fiber Sensys, the fibre optic detection system underneath the Anti-Trespass Panels, detects any unauthorised intrusions across the perimeter and raises an alarm.

Transmitting only light, the fibre optic cable is intrinsically safe for use in all environments, including chemical depots and petrochemical sites. Linked to an on-site or off-site intelligent alarm processing unit the system discriminates between intruders and non-threatening events such as animals, rain, foliage etc.