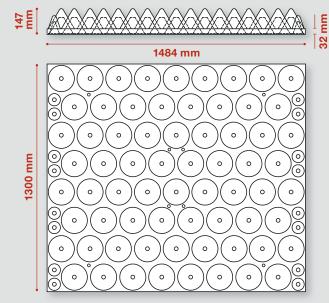

Height 25 mm Weight 46.3 kg

Dimensions & Weight - Anti-Trespass Panel
Length 1484 mm Width 1300 mm
Height 147 mm Weight 80 kg