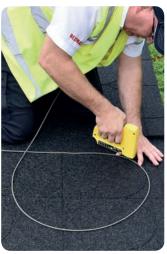

**Detect** - OPTEX's Fiber Sensys, the fibre optic detection system underneath the Anti-Trespass Panels, detects any unauthorised intrusions across the perimeter and raises an alarm.

Transmitting only light, the fibre optic cable is intrinsically safe for use in all environments, including chemical depots and petrochemical sites. Linked to an on-site or off-site intelligent alarm processing unit the system discriminates between intruders and non-threatening events such as animals, rain, foliage etc.