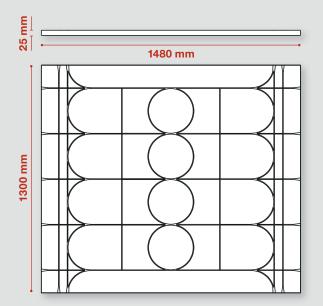

## **Technical Information**

Manufactured from 100% recycled rubber and polyurethane, Rosehill Anti-Trespass panel systems are supplied complete with fixings.

Dimensions & Weight - Sensor Mat

Length 1480 mm Width 1300 mm

Height 25 mm Weight 46.3 kg

Dimensions & Weight - Anti-Trespass Panel
Length 1484 mm Width 1300 mm
Height 147 mm Weight 80 kg