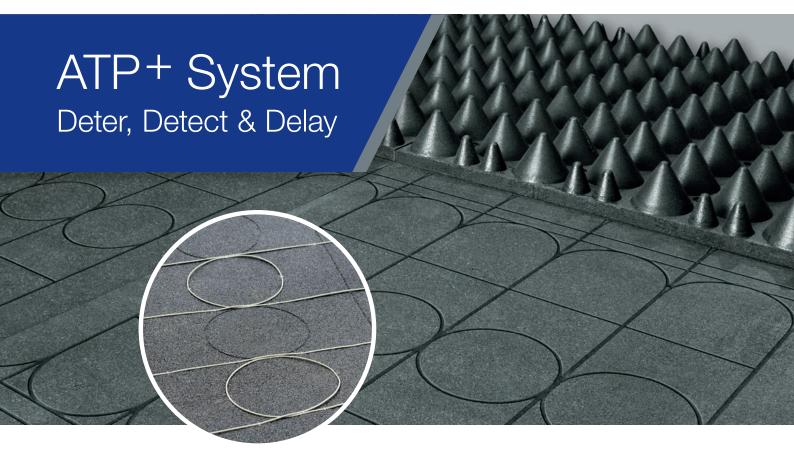

Specially developed to deter, detect, and delay intruders at the perimeter, the ATP+ system is a reliable and durable perimeter protection solution with very low maintenance costs. Designed for use inside or outside the perimeter and within clear zones, it combines proven solutions from Rosehill Security and OPTEX.

**Deter & Delay** - Rosehill's Anti-Trespass Panels provide a physical and visual deterrent helping dissuade and prevent adversaries from conducting an intrusion by making the perimeter appear too physically difficult to overcome without likelihood of failure or detection.

**Detect** - OPTEX's Fiber Sensys, the fibre optic detection system underneath the Anti-Trespass Panels, detects any unauthorised intrusions across the perimeter and raises an alarm.

Transmitting only light, the fibre optic cable is intrinsically safe for use in all environments, including chemical depots and petrochemical sites. Linked to an on-site or off-site intelligent alarm processing unit the system discriminates between intruders and non-threatening events such as animals, rain, foliage etc.