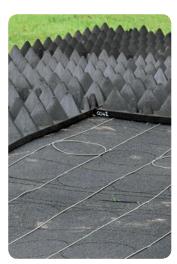

**Deter & Delay** - Rosehill's Anti-Trespass Panels provide a physical and visual deterrent helping dissuade and prevent adversaries from conducting an intrusion by making the perimeter appear too physically difficult to overcome without likelihood of failure or detection.